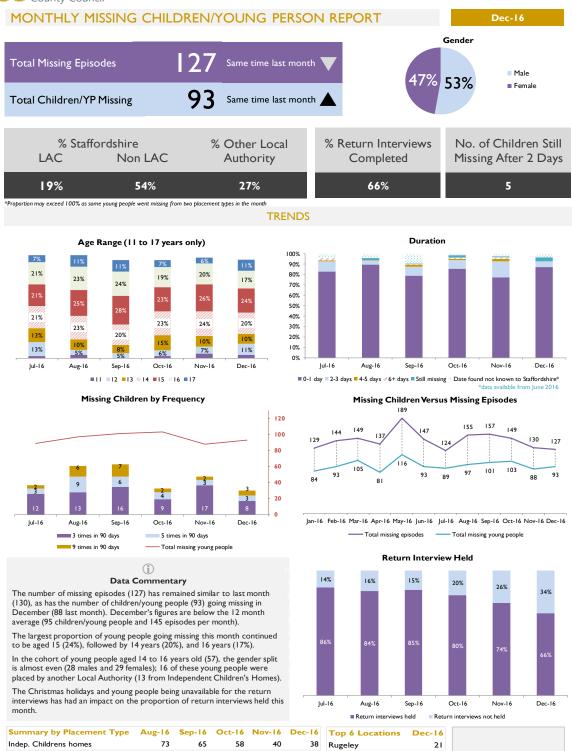

Newcastle

Tamworth Stafford

Biddulph

Burton

| Indep. Childrens homes          | 73  | 65  | 58  | 40  | 38  |
|---------------------------------|-----|-----|-----|-----|-----|
| Home (Social Worker)            | 31  | 34  | 28  | 27  | 30  |
| Home (LST)                      | 29  | 40  | 30  | 28  | 29  |
| Foster carer not staffs         | 7   | 7   | 19  | 12  | 9   |
| Foster carer                    | 2   | 5   | 4   | 14  | 7   |
| Supported accommodation         | 3   | 3   | 6   | 8   | 11  |
| External placed                 | 2   | 0   | 0   | 0   | 0   |
| Local Authority childrens homes | 8   | 3   | 4   | 0   | 3   |
| Family and Friends              | 0   | 0   | 0   | I   | 0   |
| Unknown                         | 0   | 0   | 0   | 0   | 0   |
| Totals                          | 155 | 157 | 149 | 130 | 127 |